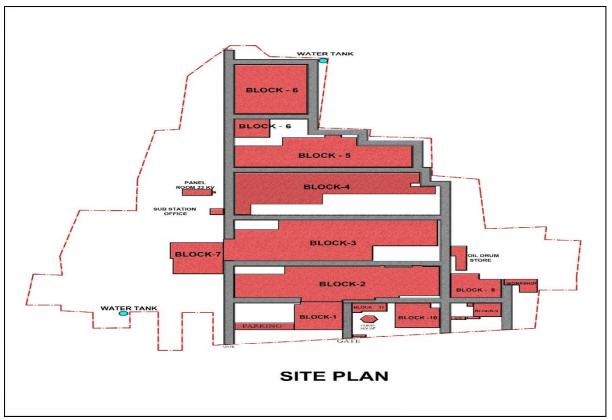

#### Chapter No-2

BRIEF HISTORY OF INDIAN TECHNOMAC COMPANY LTD

The aforementioned Industrial Unit is located over an area of about 265-14-16Bhighas and is a newly constructed Industrial unit w.e.f. 2009-10 for the manufacturing of noble Alloys under the Central Industrial Package of Central Excise, Income Tax and various other Industrial concessions as admissible under the said package from time to time. Apart from the Large Industrial sheds made up of RCC, STEEL FABRICATION, various other utility services, Viz-132/33 KV Sub-Station, DG Sets Captive Power Plants, Anti Pollution Systems, STP, ETP, Various Utility and Raw/Finishing Materials Storages systems, Industrial Cables Network, Plant and Machinery of the Steel Manufacturing Unit, Administration Block, Canteens, Internal Roads, Weigh Bridges, Raw Materials, Material Handling Equipment's and Automobiles, Office equipment's and other goods and services centers of the said company; as is where is basis. Indian Technomac Company Ltd., incorporated on 2007 was an Indian based company which carries on the business of manufacturing & service provider of ferro manganese high carbon, ferro chrome extra low carbon & ferro chrome low carbon since 2007 in Paonta Sahib, H.P. The company has its registered office in the State of Himachal Pradesh. FERRO TITANIUM, FERRO MANGANESE, FERRO VANADIUM, FERRO SILICOM, FERRO CHROME, FERRO ALLOYS WERE MAIN PRODUCTS OF THE COMPANY. Company stopped it manufacturing since 2014. The company is under liquidation & the property is under the custody of the Excise Department of Himachal Pradesh, which has deputed home guards round the clock to guard the assets of the company.