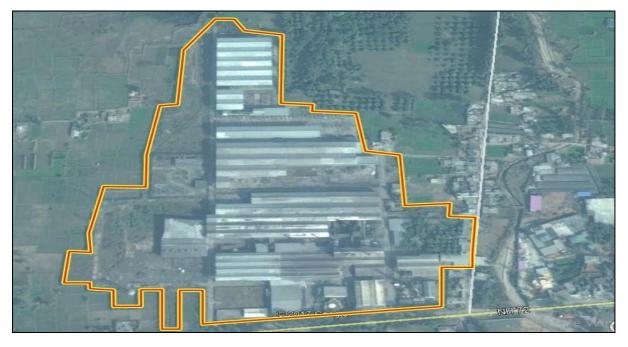

#### Chapter No-2

BRIEF HISTORY OF INDIAN TECHNOMAC COMPANY LTD

The aforementioned Industrial Unit is located over an area of about 265-14-16Bhighas and is a newly constructed Industrial unit w.e.f. 2009-10 for the manufacturing of noble Alloys under the Central Industrial Package of Central Excise, Income Tax and various other Industrial concessions as admissible under the said package from time to time. Apart from the Large Industrial sheds made up of RCC, STEEL FABRICATION, various other utility services, Viz-132/33 KV Sub-Station, DG Sets Captive Power Plants, Anti Pollution Systems, STP, ETP, Various Utility and Raw/Finishing Materials Storages systems, Industrial Cables Network, Plant and Machinery of the Steel Manufacturing Unit, Administration Block, Canteens, Internal Roads, Weigh Bridges, Raw Materials, Material Handling Equipment's and Automobiles, Office equipment's and other goods and services centers of the said company; as is where is basis. Indian Technomac Company Ltd., incorporated on 2007 was an Indian based company which carries on the business of manufacturing & service provider of ferro manganese high carbon, ferro chrome extra low carbon & ferro chrome low carbon since 2007 in Paonta Sahib, H.P. The company has its registered office in the State of Himachal Pradesh. FERRO TITANIUM, FERRO MANGANESE, FERRO VANADIUM, FERRO SILICOM, FERRO CHROME, FERRO ALLOYS WERE MAIN PRODUCTS OF THE COMPANY. Company stopped it manufacturing since 2014. The company is under liquidation & the property is under the custody of the Excise Department of Himachal Pradesh, which has deputed home guards round the clock to guard the assets of the company.

#### **LOCATION**

At Indian Technomac Company Ltd was having its registered office at Village Jagatpur, P.O. Misserwala, Tehsil Paonta Sahib District Sirmour (H.P.); The products were manufactured in its plant located at Village Jagatpur, P.O. Misserwala, Tehsil Paonta Sahib District Sirmour (H.P.) Paonta is one of the growing industrial towns of Himachal Pradesh. It is well connected by road to all the major cities of the country.