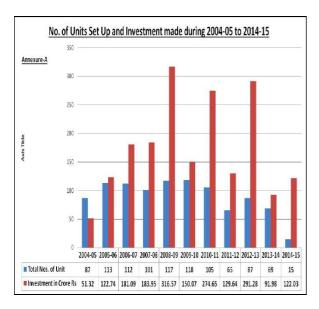

achieved reputation in global markets. Yearwise data of Industries set up for the last 10 years is as below.

Google Maps of The